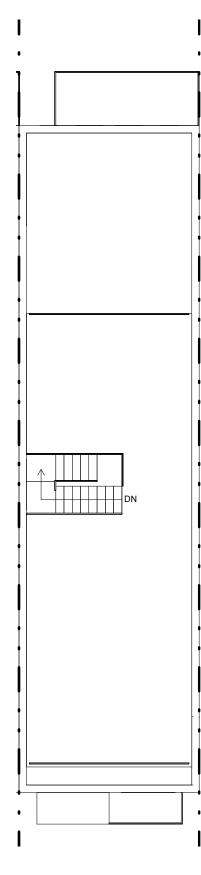

UNITS

PROPOSED: 2 PARKING SPACES

Site Location

Aerial image

THE EMERGENCE ARTS DEVELOPMENT

Site Plan

THE EMERGENCE ARTS DEVELOPMENT

Floor Plans - Typical
3/32" = 1'-0" | P03