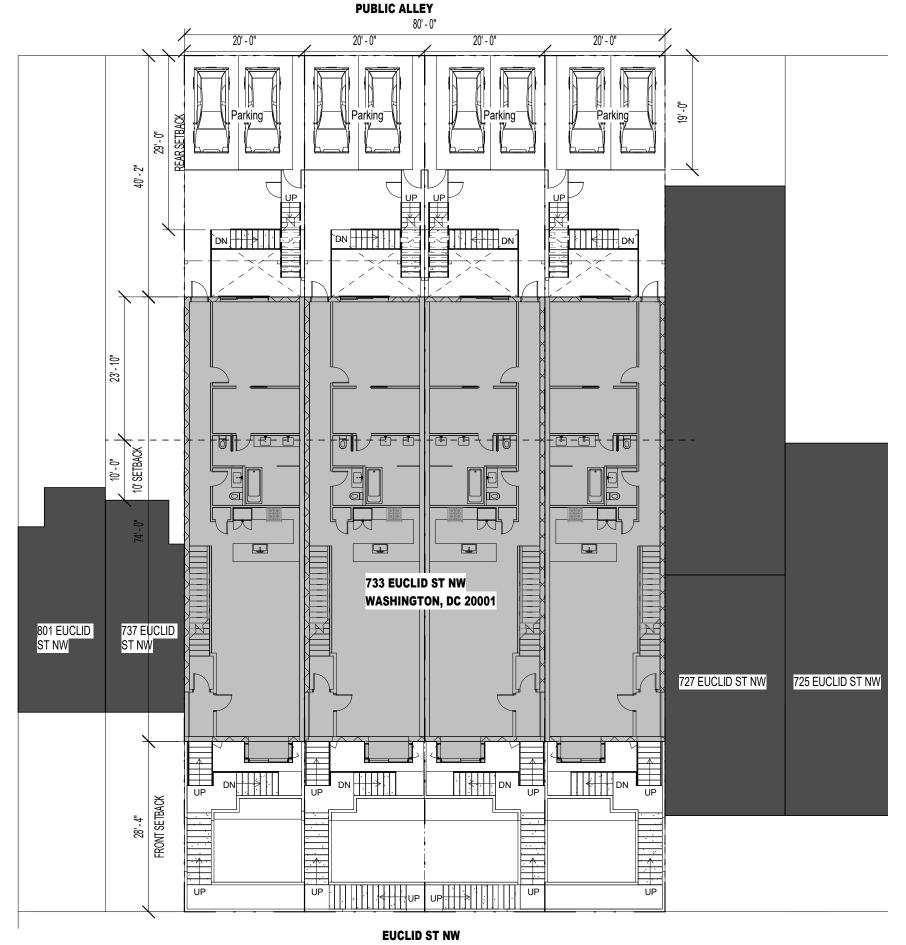

CODE: TITLE 12 DCMR, SUBTITILES A TO L, DC CONSTRUCTION CODES SUPPLEMENT (2017) **ZONING:** DC ZONING REGULATIONS OF 2016

**ZONE DISTRICT: RF-1** 

PROJECT DESCRIPTION

SUBDIVISION OF EXISTING PLOT (32X127') INTO FOUR (4) PROPERTIES (20X80') CONTAINING TWO (2) DWELLING UNITS EACH.

LOT AREA: 2,850 SF

LOT WIDTH: 20 FT

(302) MAXIMUM NUMBER OR DWELLING UNITS

IN THE RF-1 ZONE, TWO (2) DWELLING UNITS MAY BE LOCATED WITHIN THE PRINCIPAL STURCTURE OR ONE (1) EACH IN THE PRINCIPAL STURCTURE AND AN ACCESSORY STRUCTURE.

PROPOSED: TWO (2) DWELLING UNITS IN EACH LOT

(303) HEIGHT

ALLOWED: MAXIMUM OF THIRTY-FIVE (35) FEET AND

THREE (3) STORIES.

**PROPOSED:** THIRTY-FOUR (34) FEET, ELEVEN (11)

INCHES AND THREE (3) STORIES

(304) LOT OCCUPANCY

60% 2,850 SF (.60) = 1,710 SF **MAXIMUM ALLOWED:** PROPOSED: 59.67% 2,850 SF (.59) = 1,700.61 SF

(305) FRONT SETBACK

ALLOWED: FRONT SET BACK SHALL BE PROVIDED,

> THAT IS WITHIN THE RANGE OF EXISTING FRONT SETBACKS OF ALL STRUCTURES ON THE SAME SIDE OF THE STREET IN

THE BLOCK.

**PROPOSED:** TWENTY-EIGHT (28) FEET FOUR (4)

**INCHES** 

(306) REAR YARD

MINIMUM ALLOWED: TWENTY (20) FEET PROVIDED: TWENTY-NINE (29) FEET

(701) VEHICULAR PARKING

REQUIRED: RESIDENTIAL FLAT 1 PER 2 DWELLING

UNITS

PROPOSED: 2 PARKING SPACES

Site Location

Aerial image

THE EMERGENCE ARTS DEVELOPMENT

Site Plan

THE EMERGENCE ARTS DEVELOPMENT

Floor Plans - Typical
3/32" = 1'-0" | P03