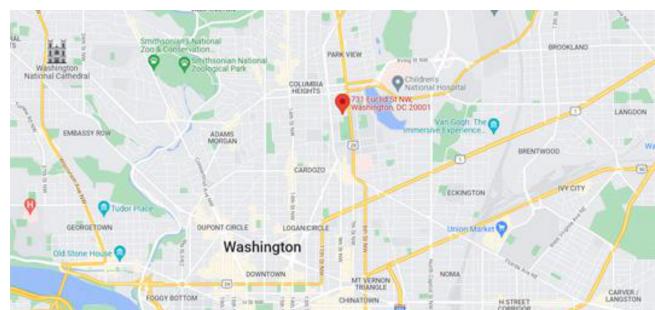

41649 WHITE YARROW COURT

ASHBURN, VA 20148

**ARCHITECT:** INSCAPE STUDIO

1113 V STREET, NW WASHINGTON, DC 20009

ADDRESS: 733 EUCLID STREET, NW

WASHINGTON, DC 20001

LOT: 0836 SQUARE: 2284 WARD:

**CODE/ZONING INFORMATION** 

UNITS

PROPOSED: 2 PARKING SPACES

Site Location

Aerial image

THE EMERGENCE ARTS DEVELOPMENT

Site Plan

THE EMERGENCE ARTS DEVELOPMENT

Floor Plans - Typical
3/32" = 1'-0" | P03