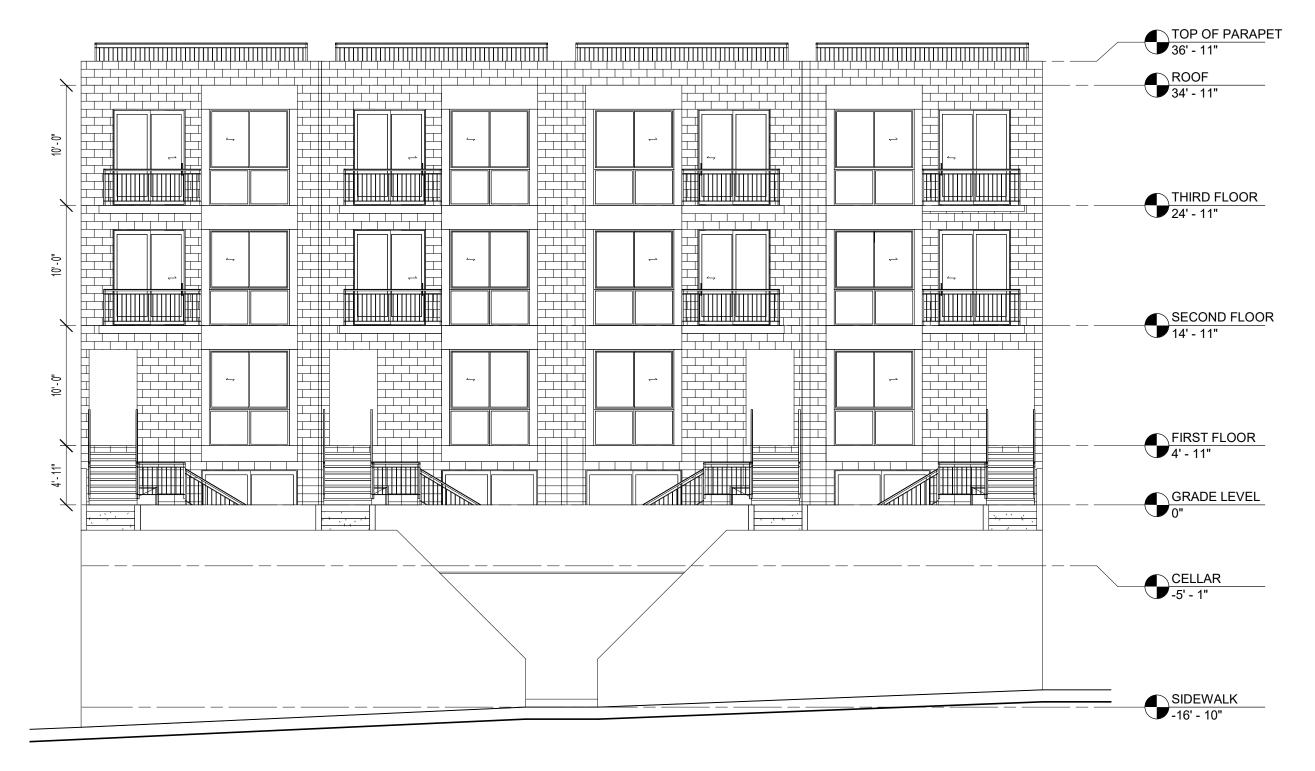

Roof Deck

THE EMERGENCE ARTS DEVELOPMENT

03-02-2022 | BZA Presentation

Floor Plans - Typical
3/32" = 1'-0" | P04

Main Elevation

Rear Elevation