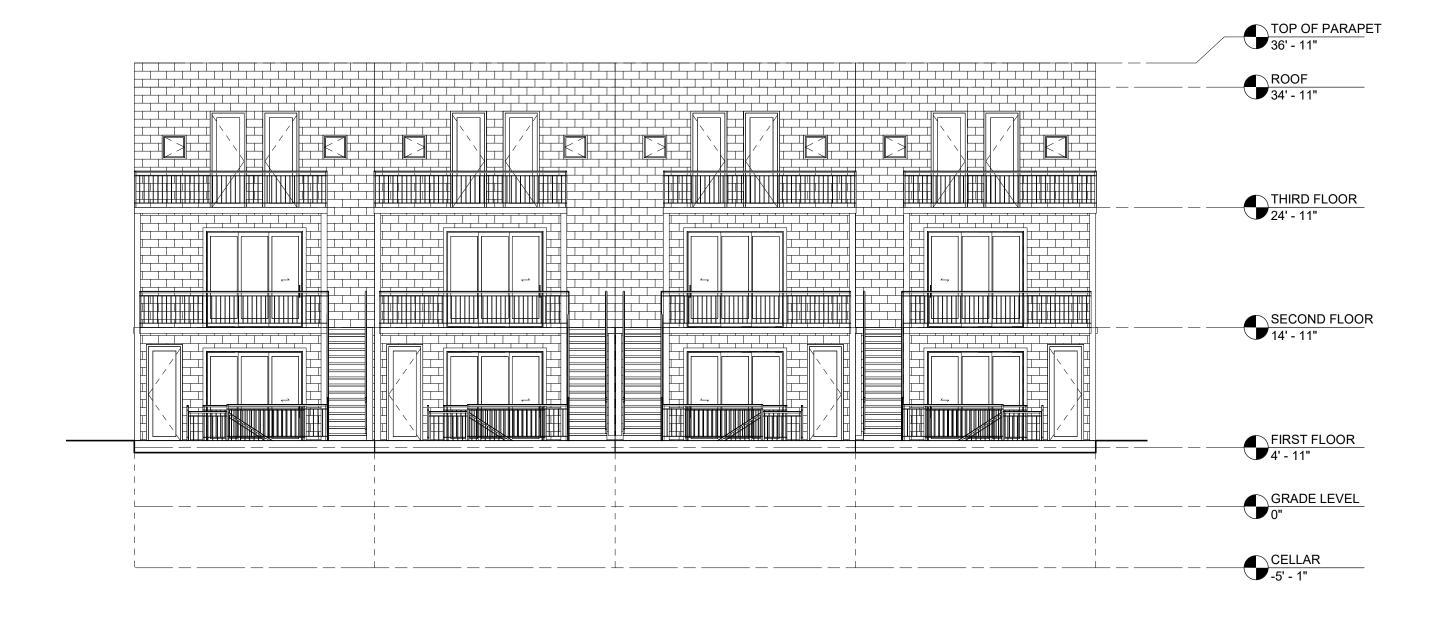

Roof Deck

THE EMERGENCE ARTS DEVELOPMENT

03-02-2022 | BZA Presentation

Floor Plans - Typical
3/32" = 1'-0" | P04

Main Elevation

Rear Elevation