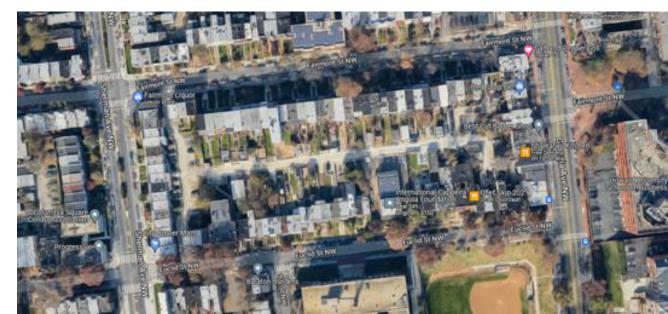

UNITS

PROPOSED: 2 PARKING SPACES

Site Location

Aerial image

THE EMERGENCE ARTS DEVELOPMENT

Site Plan

THE EMERGENCE ARTS DEVELOPMENT

Floor Plans - Typical
3/32" = 1'-0" | P03