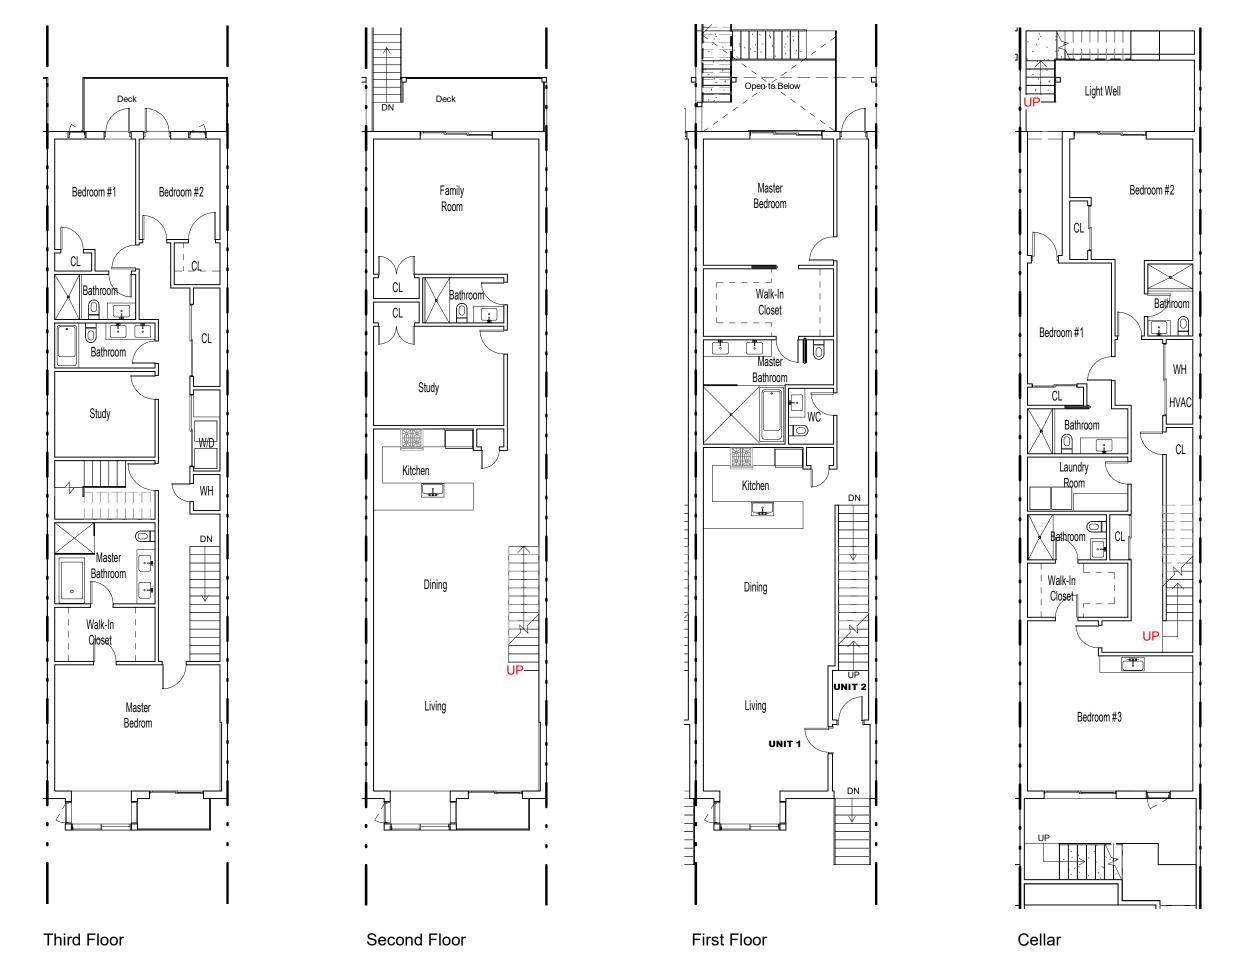

UNITS

PROPOSED: 2 PARKING SPACES

Site Location

Aerial image

THE EMERGENCE ARTS DEVELOPMENT

Site Plan

THE EMERGENCE ARTS DEVELOPMENT

Floor Plans - Typical
3/32" = 1'-0" | P03

Roof Deck

THE EMERGENCE ARTS DEVELOPMENT

03-02-2022 | BZA Presentation

Floor Plans - Typical
3/32" = 1'-0" | P04

Main Elevation

Rear Elevation